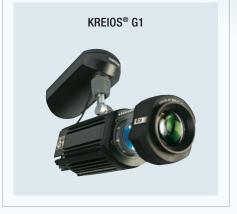

# KREIOS® G1. LED image projector.

OSRAM, an innovator in LED lighting solutions, introduces a new LED-based fixture for spot lighting, spot messaging and projection purposes.

| Product reference | Product<br>number     | W  | ٧       | Α | Im  | K    | I min. | I max. | b<br>[mm] | †h<br>[mm] | 9    |
|-------------------|-----------------------|----|---------|---|-----|------|--------|--------|-----------|------------|------|
| KREIOS G1 white   | 4008321 <b>676146</b> | 20 | 120/240 | 1 | 800 | 6000 | 200    | 320    | 70        | 80         | 1500 |
| KREIOS G1 black   | 4008321 <b>676160</b> | 20 | 120/240 | 1 | 800 | 6000 | 200    | 320    | 70        | 80         | 1500 |

### KREIOS® G1. Bright, compact and lightweight.

The OSRAM KREIOS® G1 is an LED image projector for a wide range of spot lighting applications that require especially bright images. With easily replaceable standard and self-made gobos, you can project brand names and logos at points of sale and exhibition booths as well as in bars, restaurants, clubs, gas stations etc. With the high-power LED light source and its dedicated optical system, the KREIOS® G1 delivers a crystal-clear outline of the gobo with a homogeneous distribution of light across the entire image. The small and compact size of the fixture allows easy installation on walls, ceilings and floors. Moreover, the LED light source has a very long lifetime and the low heat output allows passive cooling and therefore silent operation.