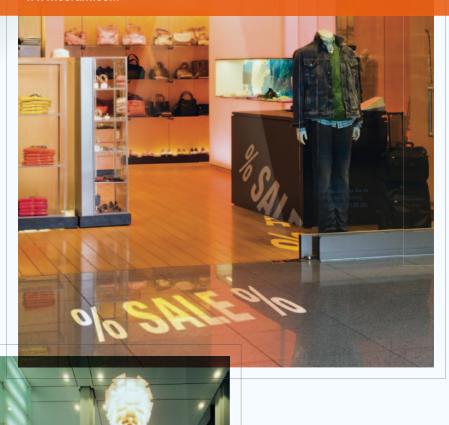

# Main applications:

- Shops
- Bars
- Gas stations
- Architectural
- Airports
- spot lighting
- Museums

### KREIOS® G1. Bright, compact and lightweight.

The OSRAM KREIOS® G1 is an LED image projector for a wide range of spot lighting applications that require especially bright images. With easily replaceable standard and self-made gobos, you can project brand names and logos at points of sale and exhibition booths as well as in bars, restaurants, clubs, gas stations etc. With the high-power LED light source and its dedicated optical system, the KREIOS® G1 delivers a crystal-clear outline of the gobo with a homogeneous distribution of light across the entire image. The small and compact size of the fixture allows easy installation on walls, ceilings and floors. Moreover, the LED light source has a very long lifetime and the low heat output allows passive cooling and therefore silent operation.