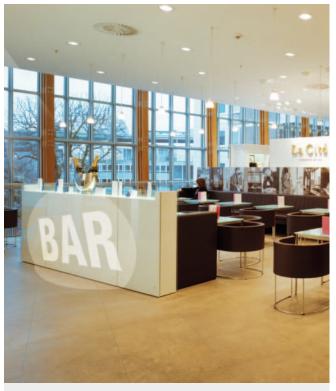

# Main applications:

- Shops
- Bars
- Gas stations
- Architectural
- Airports
- spot lighting
- Museums

### KREIOS® G1. Bright, compact and lightweight.

The OSRAM KREIOS® G1 is an LED image projector for a wide range of spot lighting applications that require especially bright images. With easily replaceable standard and self-made gobos, you can project brand names and logos at points of sale and exhibition booths as well as in bars, restaurants, clubs, gas stations etc. With the high-power LED light source and its dedicated optical system, the KREIOS® G1 delivers a crystal-clear outline of the gobo with a homogeneous distribution of light across the entire image. The small and compact size of the fixture allows easy installation on walls, ceilings and floors. Moreover, the LED light source has a very long lifetime and the low heat output allows passive cooling and therefore silent operation.