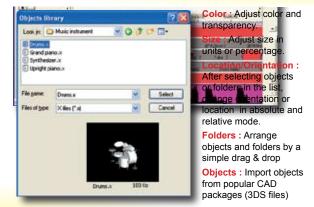

Manage your objects: resize, move, rotate, duplicate, group, assign colors/textures

1 1 1

**Unrestricted camera** movement, capture still pictures, create movies ...