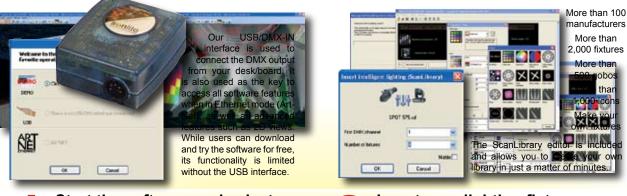

## Start the software and select to read the DMX signal from **USB or Ethernet**

**Insert your lighting fixtures** and objects into your stage using our extensive libraries

| stage.ers Lory View 2006 Copyright (c) Nicolaudie 1337-2036 Web site www.nicolaudie.com Tage Canina Web Office Language 2 | )         | <b>9</b> 0 | - C 2 |
|---------------------------------------------------------------------------------------------------------------------------|-----------|------------|-------|
|                                                                                                                           | Serlings. | Listing    |       |
|                                                                                                                           |           |            |       |