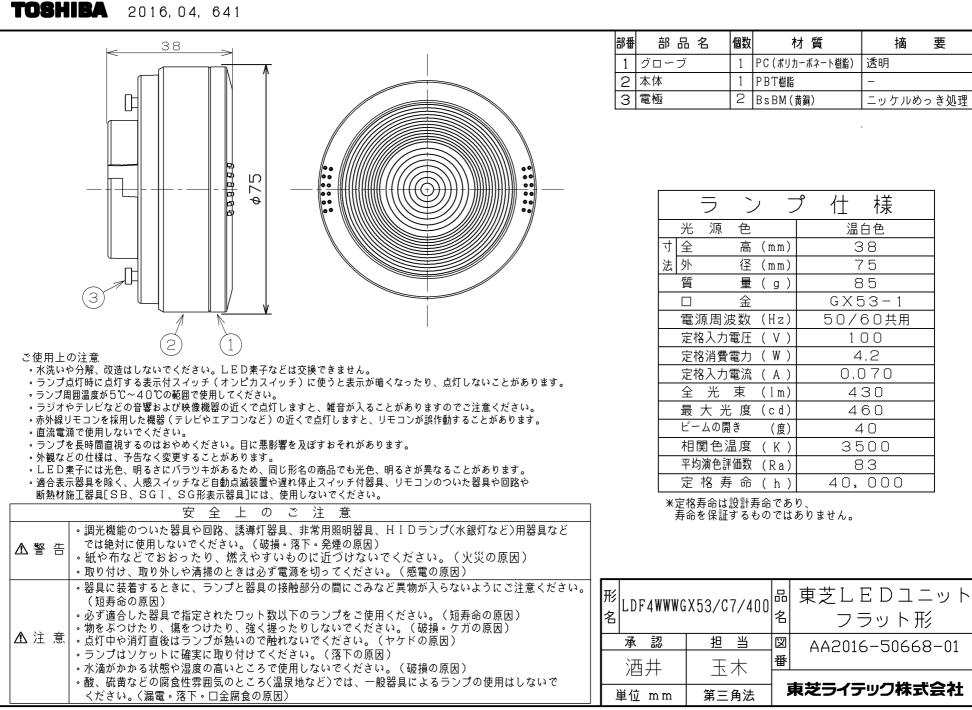

| 部番 | 部   | 品名            | 個数 | <b>†</b> | <b>才</b> 質      | 摘     | 要     |
|----|-----|---------------|----|----------|-----------------|-------|-------|
| 1  | グロー | ブ             | 1  | PC(ポリカ   | ーボネート樹脂)        | 乳白    |       |
| 2  | 本体  |               | 1  | PBT樹脂    |                 | -     |       |
| З  | 電極  |               | 2  | BsBM (j  | 黄銅)             | ニッケルる | めっき処理 |
|    |     |               |    |          |                 |       |       |
|    |     |               |    |          |                 |       |       |
|    |     |               |    |          |                 |       |       |
|    |     |               |    |          |                 |       |       |
|    |     | 5             | ~  | <u> </u> |                 | 様     |       |
|    |     | -             |    | / /      | / 11            |       |       |
|    |     | 光源            | 色  |          |                 | 球色    |       |
|    | 寸   | 全             | 高  | (mm)     |                 | 38    |       |
|    | 法   |               | 径  | (mm)     |                 | 75    |       |
|    |     | 質             | 量  | (g)      |                 | 85    |       |
|    |     |               | 金  |          |                 | 53-1  |       |
|    |     | 電源周涼          | 皮数 | (Hz)     | 50/             | 60共用  |       |
|    |     | 定格入力          |    | (V)      |                 | 00    |       |
|    |     | 定格消費          |    | (W)      |                 | 4,2   |       |
|    |     | 定格入力          | 電流 | ( A )    | Ο,              | 070   |       |
|    |     | 全光            | 束  | (lm)     |                 | 10    |       |
|    |     | 最大光           |    |          |                 | 40    |       |
|    |     | ビームの開         | -  | (度)      |                 | 00    |       |
|    |     | 相関色》          |    | (K)      |                 | 700   |       |
|    |     | 平均演色評         |    | (Ra)     |                 | 83    |       |
|    |     | 定格美           | 命  | (h)      | 40,             | 000   |       |
|    | Ж   | 定格寿命は         | 設計 | 寿命であ     | 0、<br>10 + 14 / |       |       |
|    |     | <b>疛</b> 币を休証 | 95 | อกเย     | ちりません。          |       |       |

| <br>           | 玉木<br>     | <sup> </sup> ■  東芝ライテック株式会社       |
|----------------|------------|-----------------------------------|
| 承認             | 担当         | 図 AA2016-50658-01<br>番            |
| 形<br>名 LDF4LHG | X53/C7/400 | 品 東芝LEDユニット<br><sup>名</sup> フラット形 |