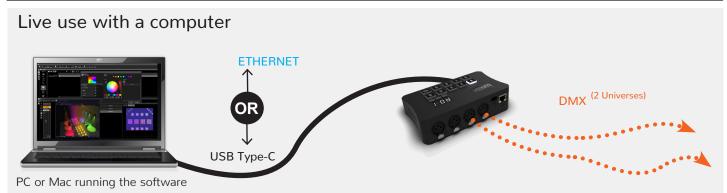

# CONNECTIVITY

### Overview

Featuring 1024 DMX channels, the SUNLITE-EC is compatible with Sunlite Suite 2 and 3 running in express mode out of the box. The Ethernet connection allows a range of connectivity options.

As well as live performance, this interface can operate as a Stand Alone DMX controller, for use with RGB/RGBW and more advanced moving and color mixing luminaires.

SUT (Smart Upgrade Technology) enables upgrades such as Artnet universes and compatibility with additional software and apps when purchased at store.dmxsoft.com.