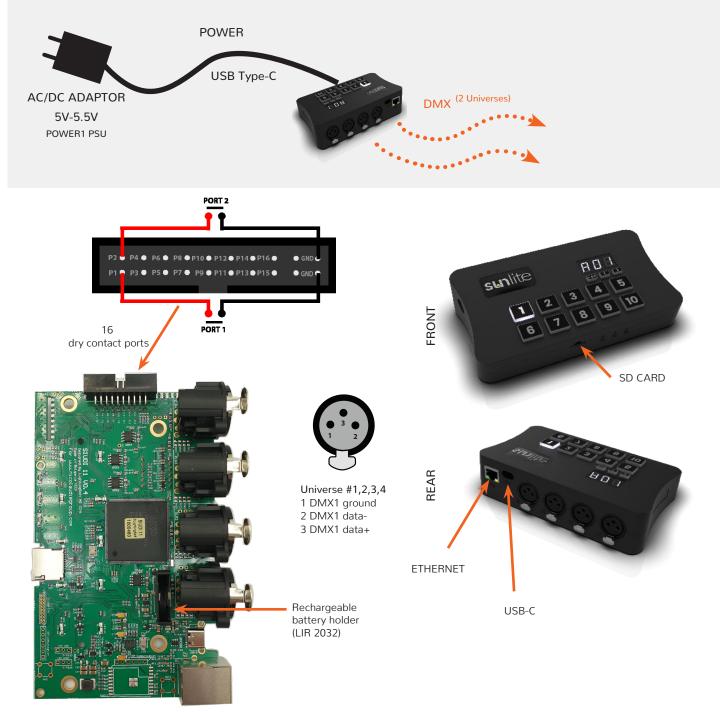

# CONNECTIVITY

#### **Optional Accessories**

POWER1\_EU/UK/US 5V ACDC power supply with EU/UK/US plug

METAL BRACKET For mounting against a wall. Supplied on request

|  | Sunlite Suite USB & Ethernet DMX Controller |                            | Ref. SUNLITE-EC    | Page 2 |
|--|---------------------------------------------|----------------------------|--------------------|--------|
|  | Technical datasheet                         | Revision date 28 June 2023 | www.sunlitepro.com | V 1.2  |

As well as live performance, this interface can operate as a Stand Alone DMX controller, for use with RGB/RGBW and more advanced moving and color mixing luminaires.

SUT (Smart Upgrade Technology) enables upgrades such as Artnet universes and compatibility with additional software and apps when purchased at store.dmxsoft.com.